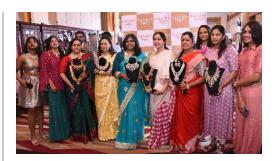

\_\_\_\_\_

Dazzling diamond jewellery, alluring uncut diamond jewellery and heritage gold jewellery collections were displayed at this exclusive exhibition. Precisely crafted silver master pieces and devotional articles were also up on display. Many jewellery styles like Jadaupolki, meenakari, kundan and handcrafted temple jewellery were seen amongst their vast collections. From traditional to contemporary, from festive wear to work wear and exclusive bridal collections you name it, Kalasha has it all.

Kalasha is known for its exclusive fine handcrafted jewellery be it in gold, diamond or jadau. Each jewel is unique and has a story of its own. The heritage temple collections of necklaces, jumkas and bangles were the showstopper. Diamond jewellery was